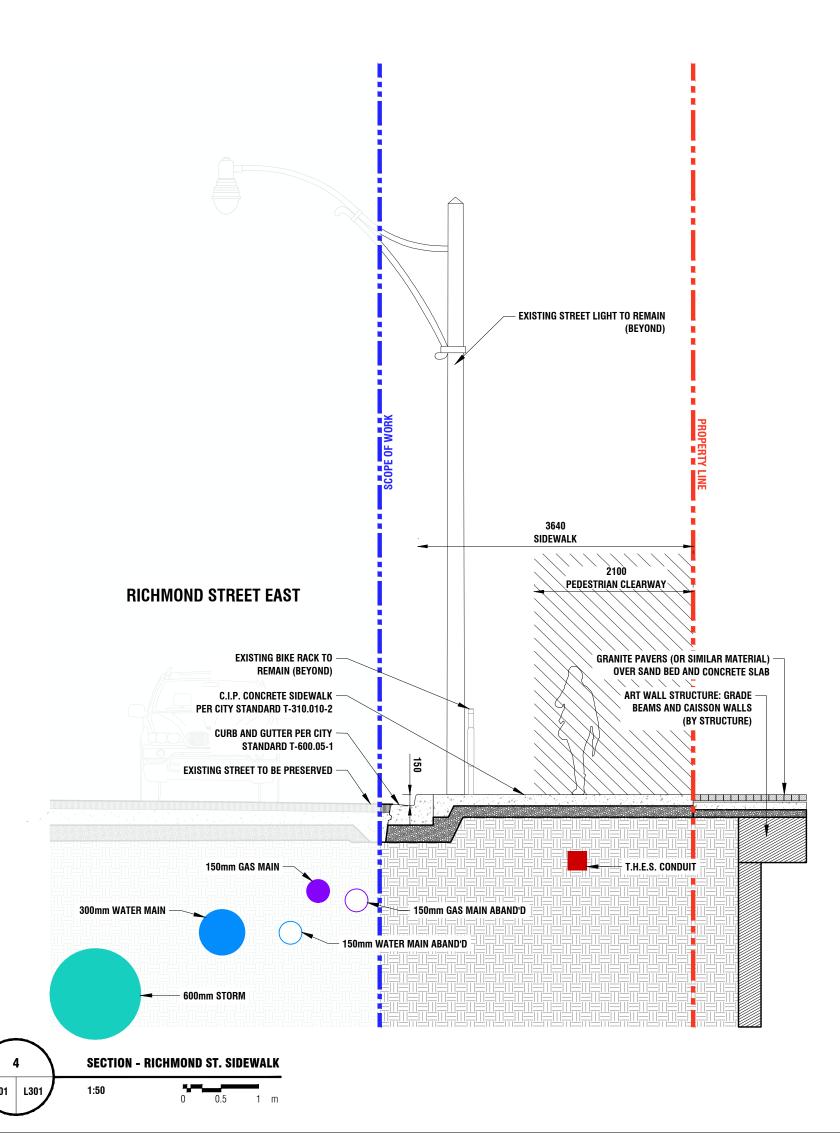

### **100 LOMBARD STREET**

SPECIALITY:

LANDSCAPE ARCHITECTURE

DRAWING TITLE:

**SECTIONS WITHIN RIGHT-OF-WAY** 

DRAWN BY: PROJECT NO. : 222.04.27 **AS NOTED** PAGE NO. :

DATE : 22.07.19 REVISION

APPROVED BY: