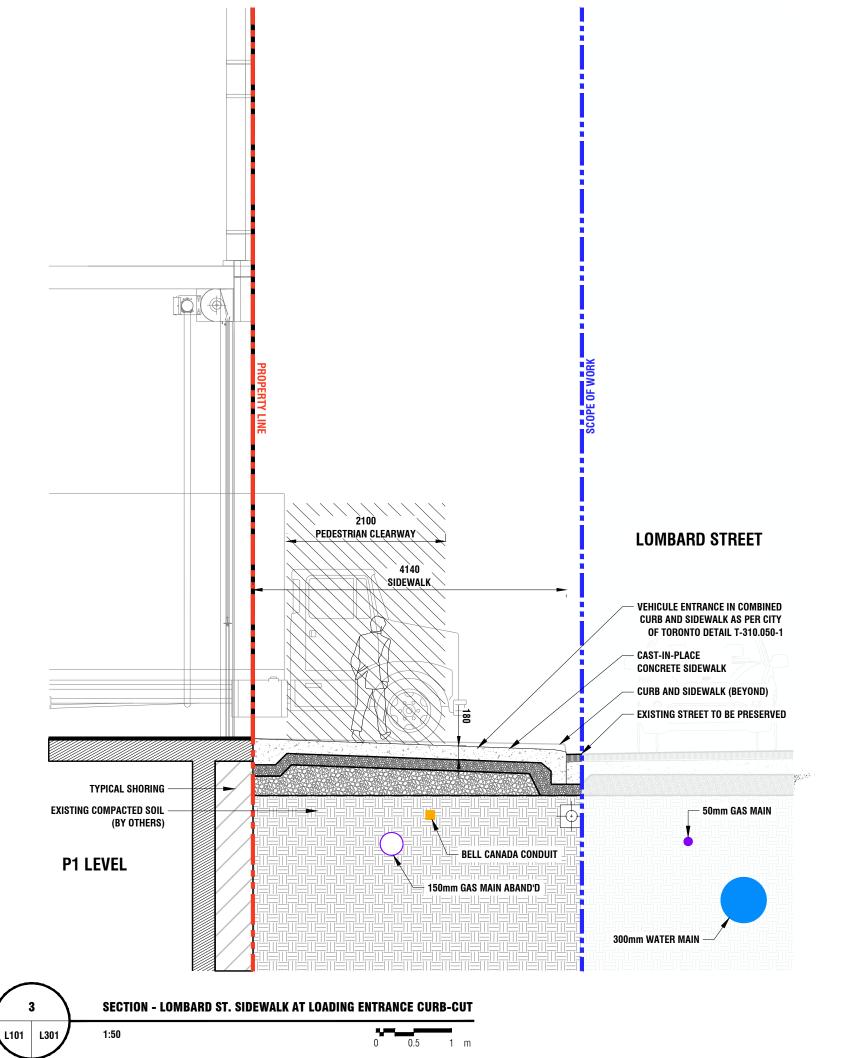

### **100 LOMBARD STREET**

SPECIALITY:

LANDSCAPE ARCHITECTURE

DRAWING TITLE:

**SECTIONS WITHIN RIGHT-OF-WAY** 

DRAWN BY: PROJECT NO. : 222.04.27 **AS NOTED** PAGE NO. :

DATE : 22.07.19 REVISION

APPROVED BY: