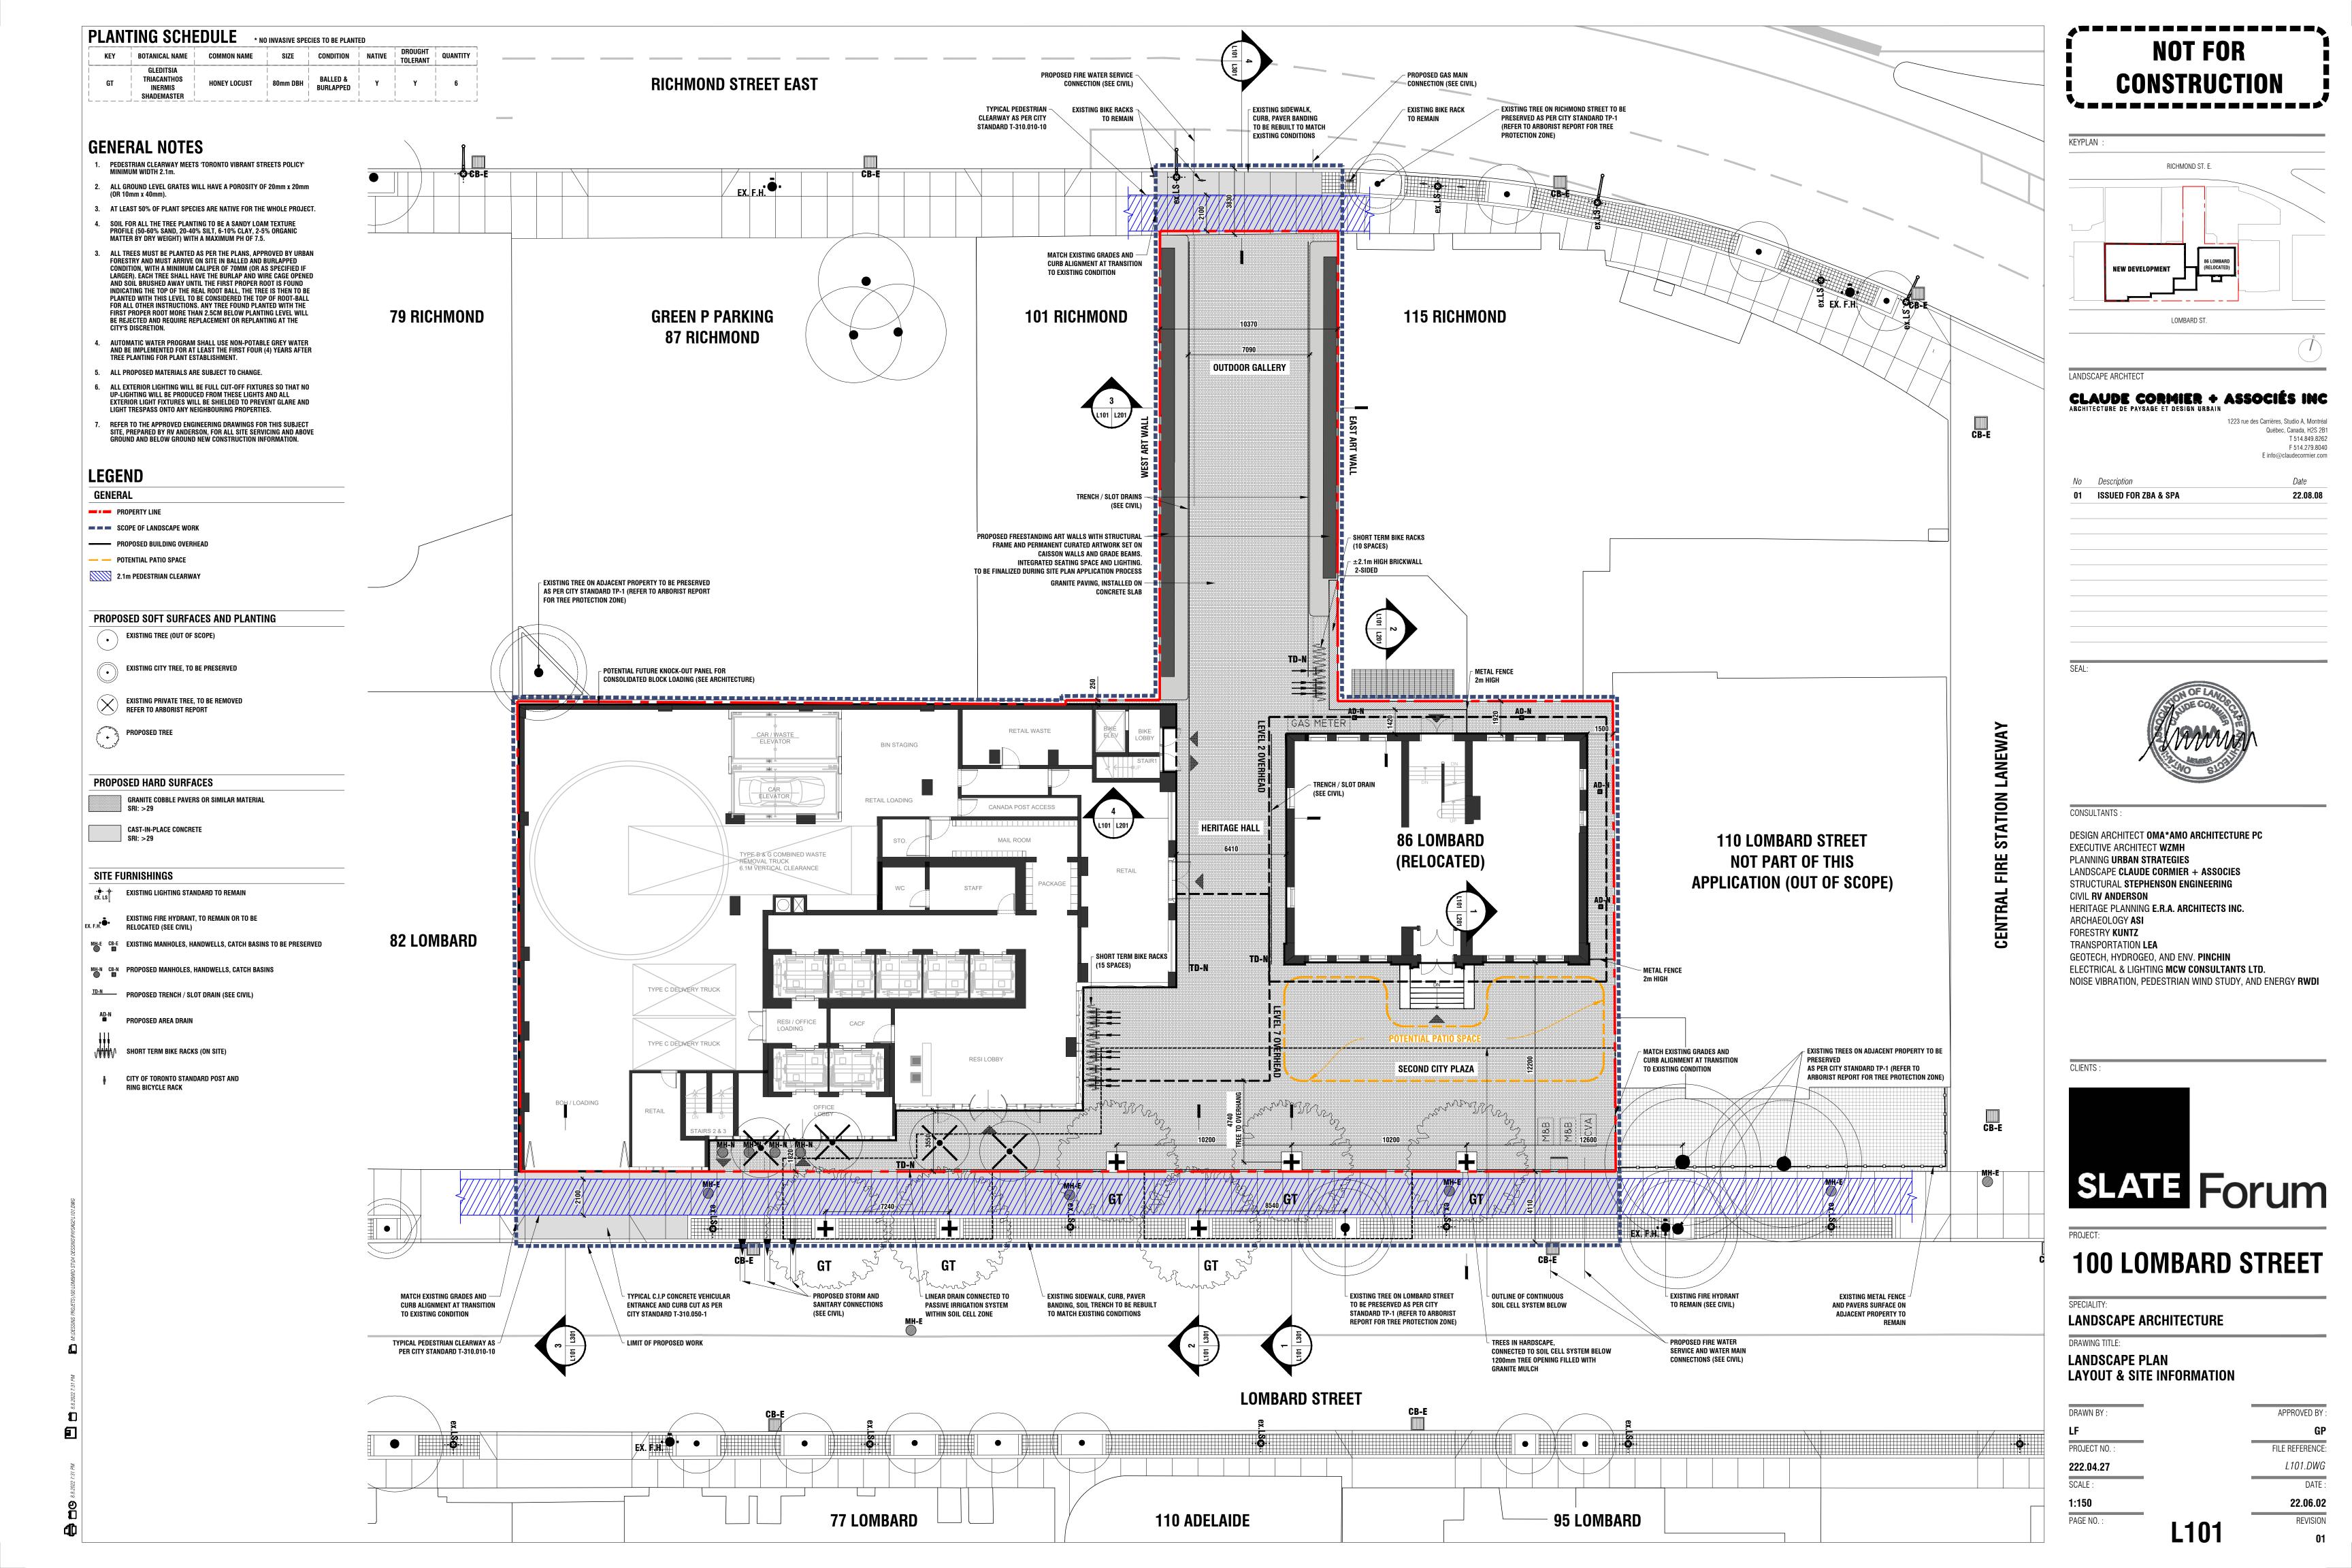

# 100 LOMBARD STREET

#### **100 LOMBARD STREET**

SPECIALITY:

LANDSCAPE ARCHITECTURE

DRAWING TITLE:

COVER SHEET AND TABLE OF CONTENTS

| DRAWN BY :    | • | APPROVED BY :   |
|---------------|---|-----------------|
| LF            |   | GP              |
| PROJECT NO. : | ' | FILE REFERENCE: |
| 222.04.27     |   | L001.DWG        |
| SCALE:        | ' | DATE :          |
| AS NOTED      |   | 22.06.22        |
| PAGE NO. :    |   | REVISION        |

#### **100 LOMBARD STREET**

LANDSCAPE ARCHITECTURE

DRAWING TITLE:

RENDERED SITE PLAN (GROUNDFLOOR), **VIEWS AND SITE SECTIONS** 

APPROVED BY : FILE REFERENCE: L002.DWG 222.04.27 22.08.08 **AS NOTED** PAGE NO. :