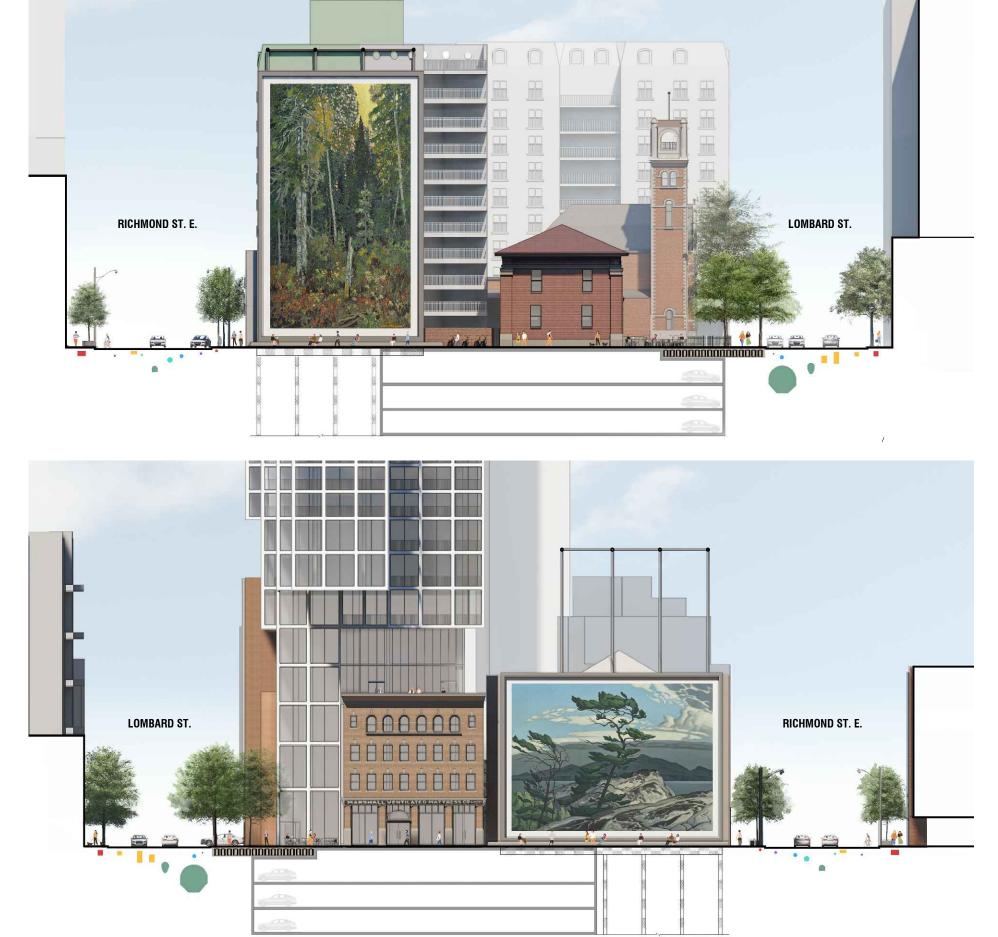

L001

REVISION 01

**GROUNDFLOOR SITE PLAN** 

SECTIONS THROUGH THE MID-BLOCK CONNECTION

#### **100 LOMBARD STREET**

LANDSCAPE ARCHITECTURE

DRAWING TITLE:

RENDERED SITE PLAN (GROUNDFLOOR), **VIEWS AND SITE SECTIONS** 

APPROVED BY : FILE REFERENCE: L002.DWG 222.04.27 22.08.08 **AS NOTED** PAGE NO. :

L002

REVISION

VIEW LOOKING NORTH AT THE OUTDOOR GALLERY

NOT FOR CONSTRUCTION

RICHMOND ST. E.

\*\*RICHMOND ST. E.\*\*

\*\*NEW DEVELOPMENT\*\*

\*\*LOMBARD ST.\*\*