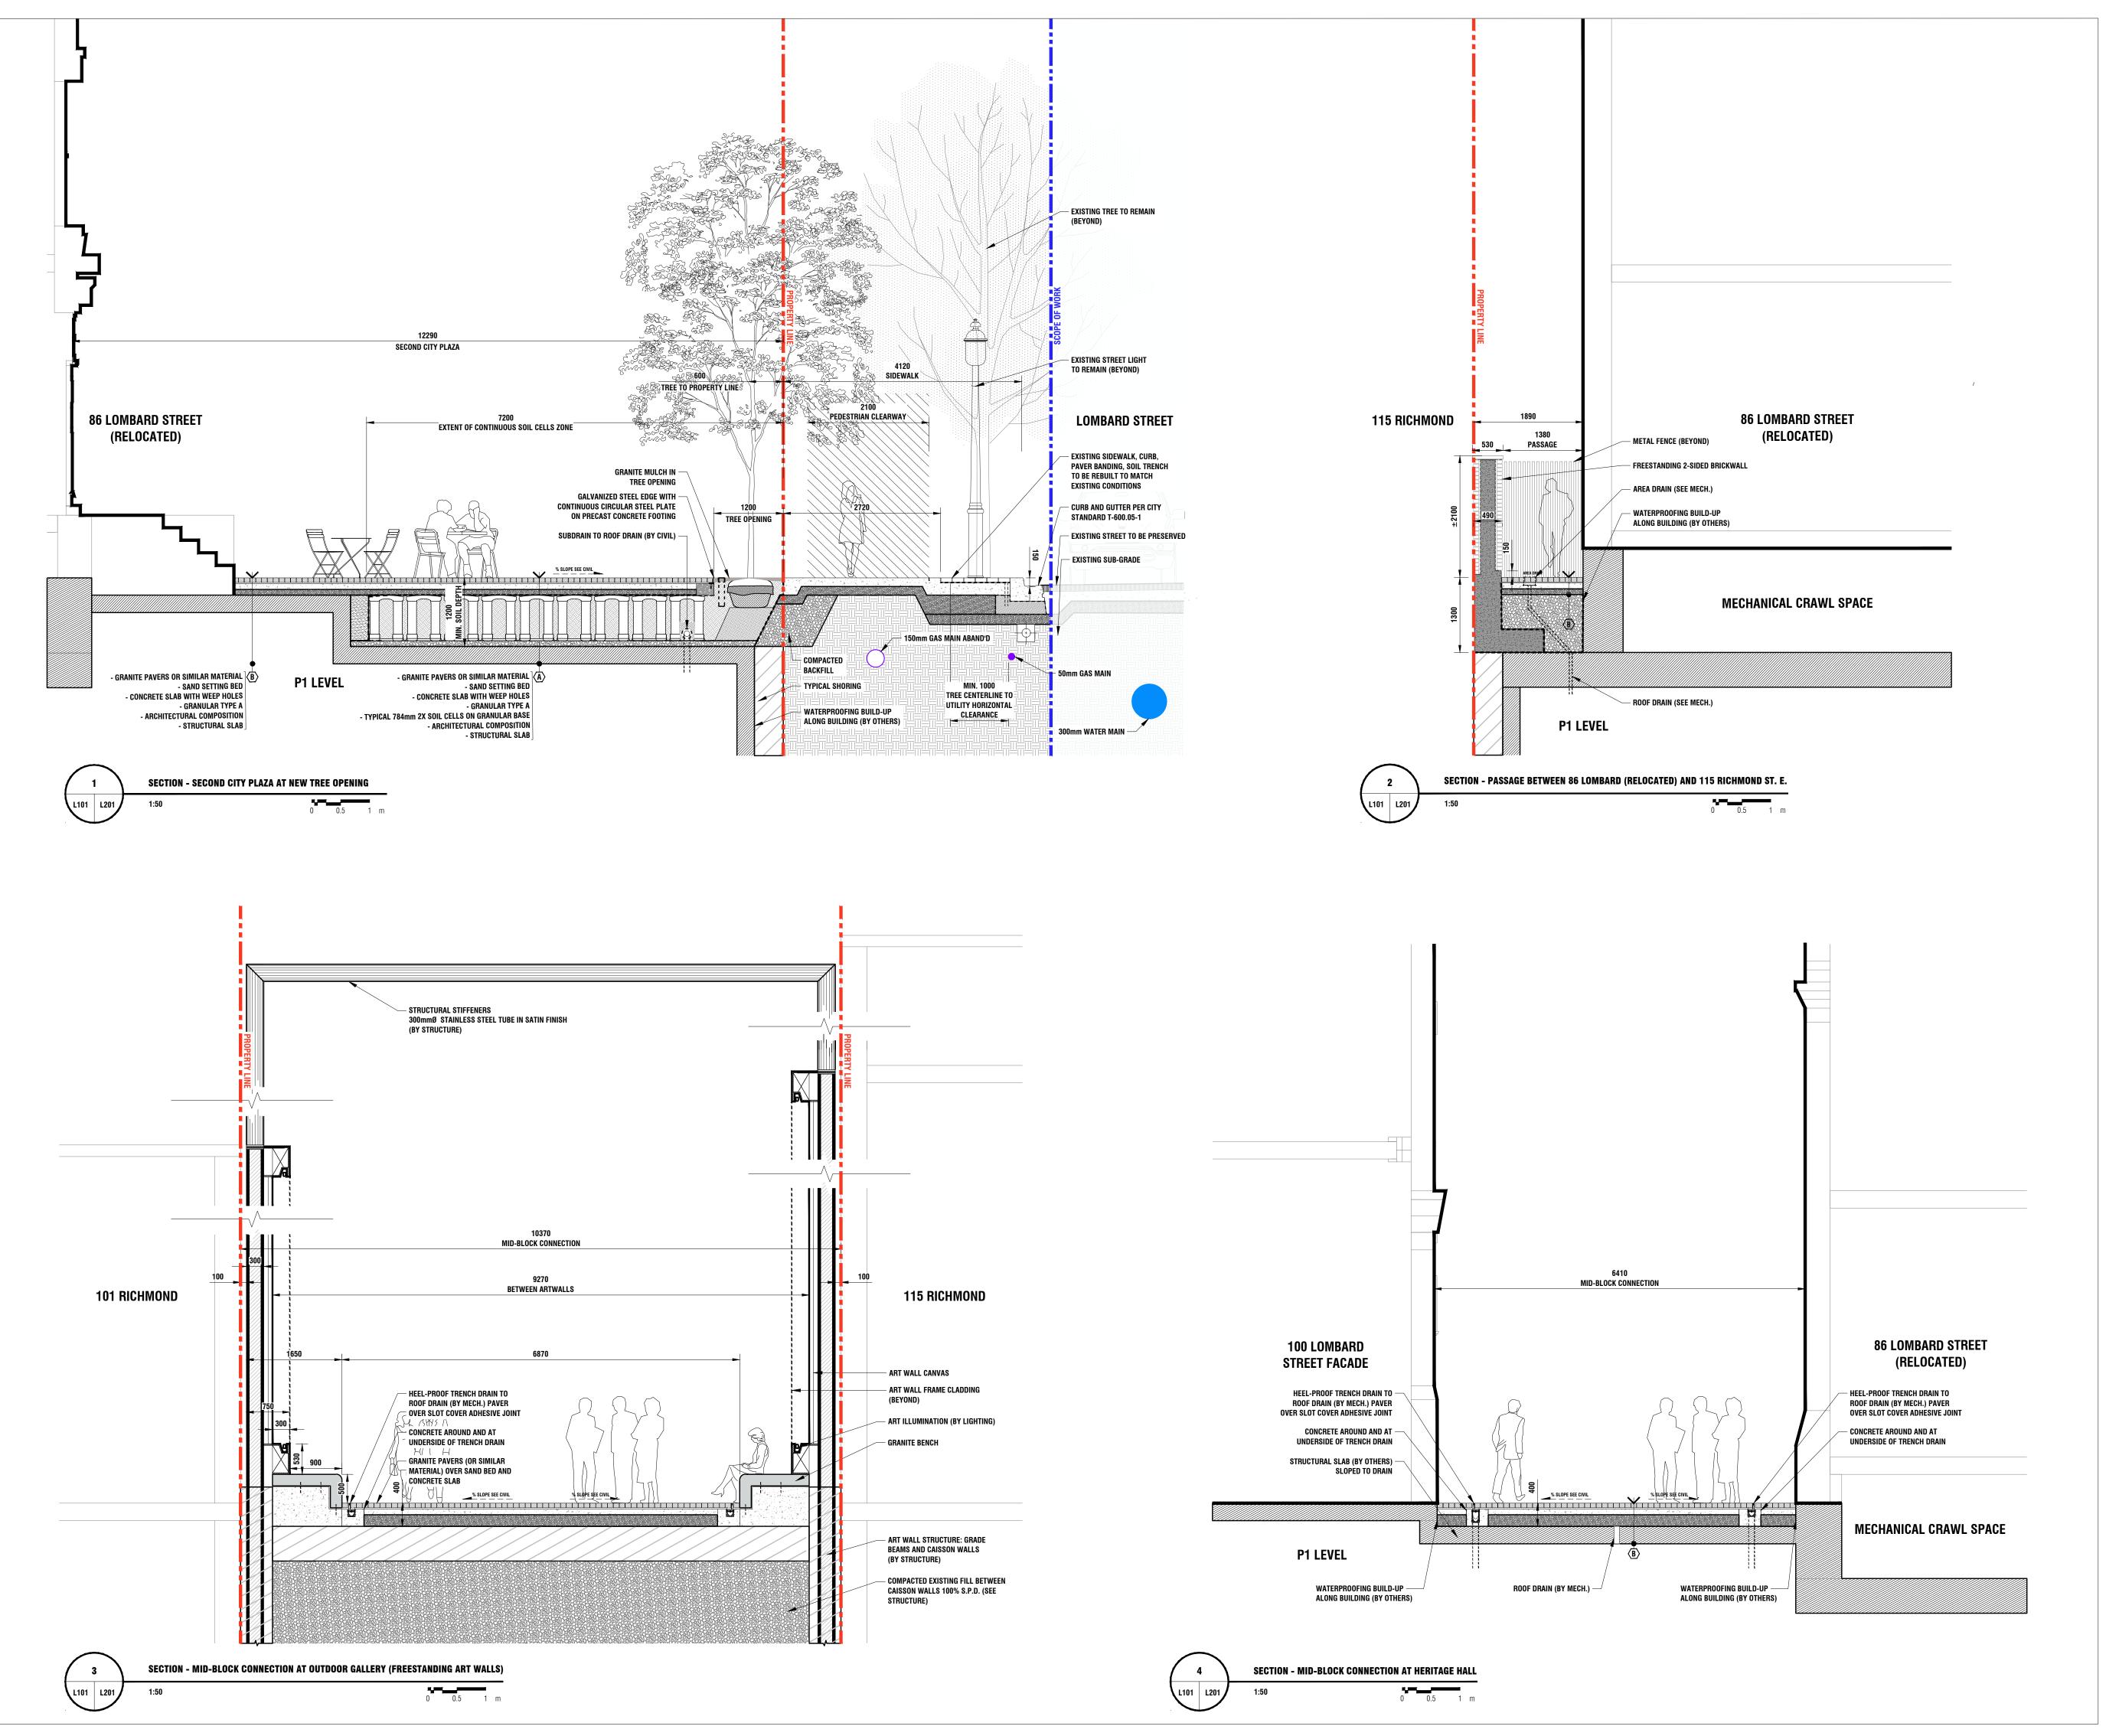

CLIENTS :

NOISE VIBRATION, PEDESTRIAN WIND STUDY, AND ENERGY **RWDI** 

PROJECT:

**100 LOMBARD STREET** 

SPECIALITY:

LANDSCAPE ARCHITECTURE

DRAWING TITLE:
SECTIONS WITHIN PRIVATE SITE

DRAWN BY: