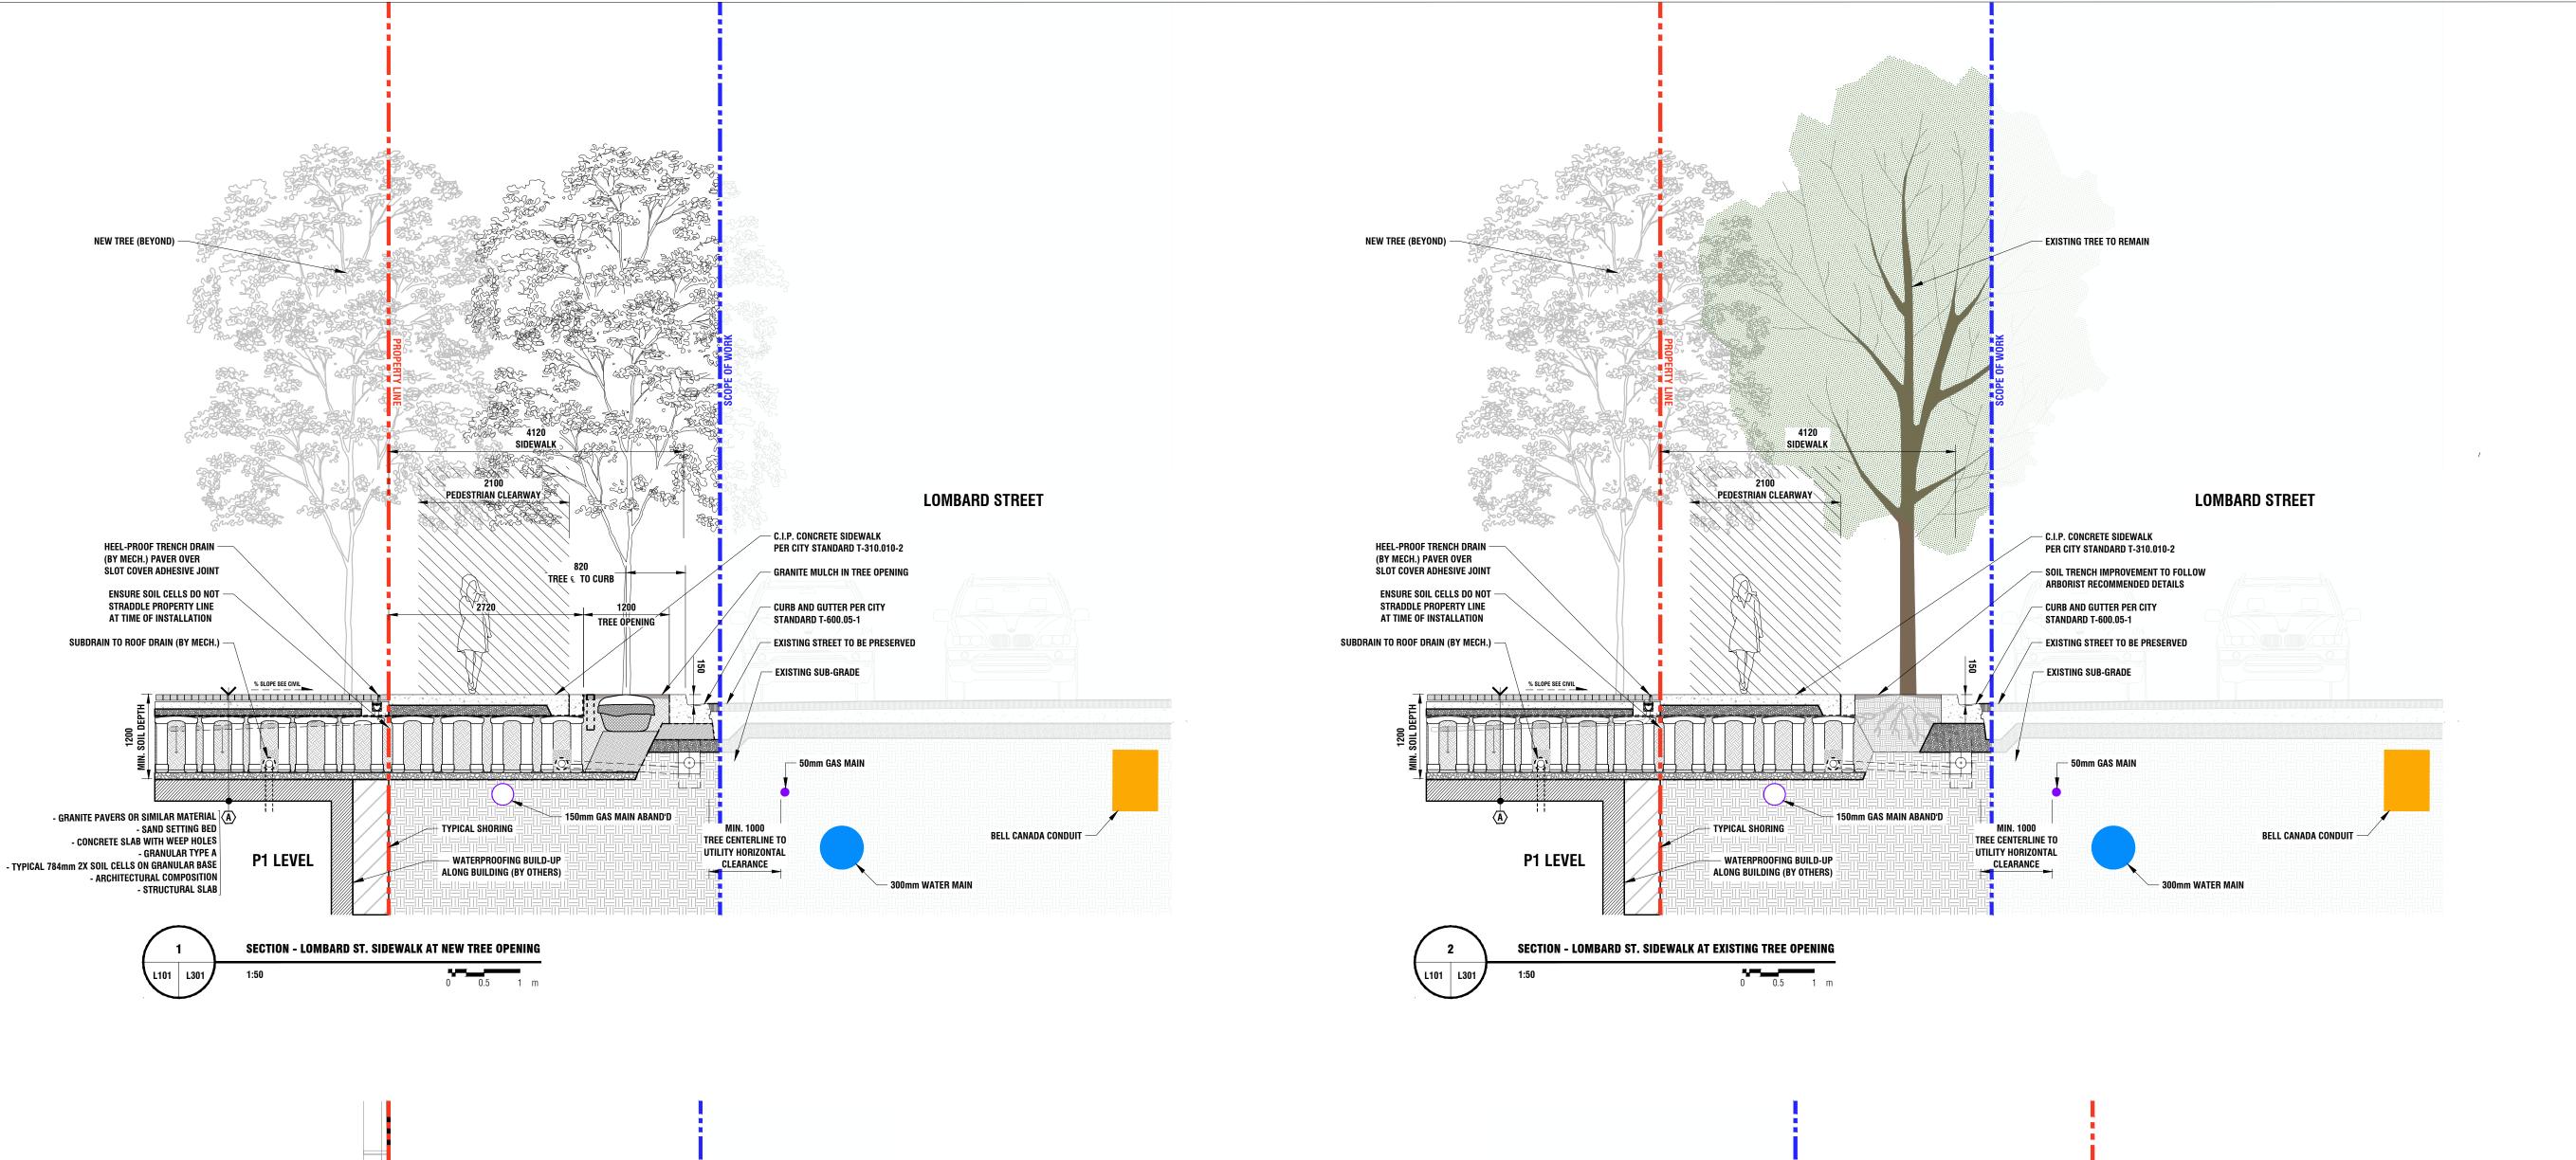

### **100 LOMBARD STREET**

SPECIALITY:

LANDSCAPE ARCHITECTURE

DRAWING TITLE:

**SECTIONS WITHIN RIGHT-OF-WAY** 

DRAWN BY: PROJECT NO. : 222.04.27 **AS NOTED** PAGE NO. :

DATE : 22.07.19 REVISION

APPROVED BY: